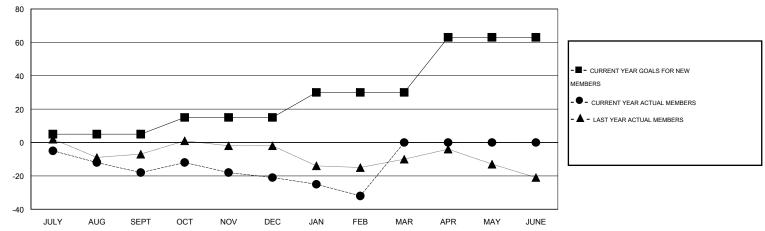

## GMT: CARL HARRELL

| LOCATION | SOUTH CAROLINA |
|----------|----------------|
|----------|----------------|

GMT CA 1

|                              |                  | Clubs               |                            |                             |                              |                    | Members                          |                              |                             |
|------------------------------|------------------|---------------------|----------------------------|-----------------------------|------------------------------|--------------------|----------------------------------|------------------------------|-----------------------------|
| RESULTS FOR 2013-2014        |                  |                     |                            | RESULTS FOR 2013-2014       |                              |                    |                                  |                              |                             |
| QUARTER                      | NEW CLUB<br>GOAL | ACTUAL NEW<br>CLUBS | ACTUAL<br>DROPPED<br>CLUBS | ACTUAL NET<br>GAIN/<br>LOSS | QUARTER                      | NEW MEMBER<br>GOAL | ACTUAL TOTAL<br>MEMBERS<br>ADDED | ACTUAL<br>DROPPED<br>MEMBERS | ACTUAL NET<br>GAIN/<br>LOSS |
| JULY/AUG/SEPT<br>OCT/NOV/DEC | 0<br>0           | 0<br>0              | 0<br>0                     | 0<br>0                      | JULY/AUG/SEPT<br>OCT/NOV/DEC | 5<br>10            | 10<br>24                         | 28<br>27                     | -18<br>-3                   |
| JAN/FEB/MAR<br>APR/MAY/JUNE  | 0<br>1           | 0<br>0              | 0<br>0                     | 0<br>0                      | JAN/FEB/MAR<br>APR/MAY/JUNE  | 15<br>33           | 8<br>0                           | 19<br>0                      | -11<br>0                    |