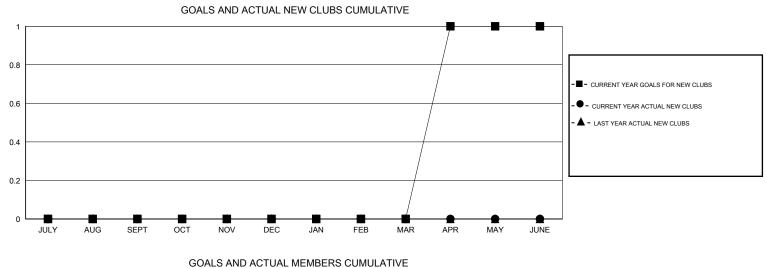

## GMT: CARL HARRELL

| LOCATION | SOUTH CAROLINA |
|----------|----------------|
|----------|----------------|

GMT CA 1

|                              |                  | Clubs               |                            |                             |                              |                    | Members                          |                              |                             |
|------------------------------|------------------|---------------------|----------------------------|-----------------------------|------------------------------|--------------------|----------------------------------|------------------------------|-----------------------------|
| RESULTS FOR 2013-2014        |                  |                     |                            | RESULTS FOR 2013-2014       |                              |                    |                                  |                              |                             |
| QUARTER                      | NEW CLUB<br>GOAL | ACTUAL NEW<br>CLUBS | ACTUAL<br>DROPPED<br>CLUBS | ACTUAL NET<br>GAIN/<br>LOSS | QUARTER                      | NEW MEMBER<br>GOAL | ACTUAL TOTAL<br>MEMBERS<br>ADDED | ACTUAL<br>DROPPED<br>MEMBERS | ACTUAL NET<br>GAIN/<br>LOSS |
| JULY/AUG/SEPT<br>OCT/NOV/DEC | 0<br>0           | 0<br>0              | 0<br>0                     | 0<br>0                      | JULY/AUG/SEPT<br>OCT/NOV/DEC | 5<br>10            | 10<br>24                         | 28<br>27                     | -18<br>-3                   |
| JAN/FEB/MAR<br>APR/MAY/JUNE  | 0<br>1           | 0<br>0              | 0<br>0                     | 0<br>0                      | JAN/FEB/MAR<br>APR/MAY/JUNE  | 15<br>33           | 8<br>0                           | 19<br>0                      | -11<br>0                    |